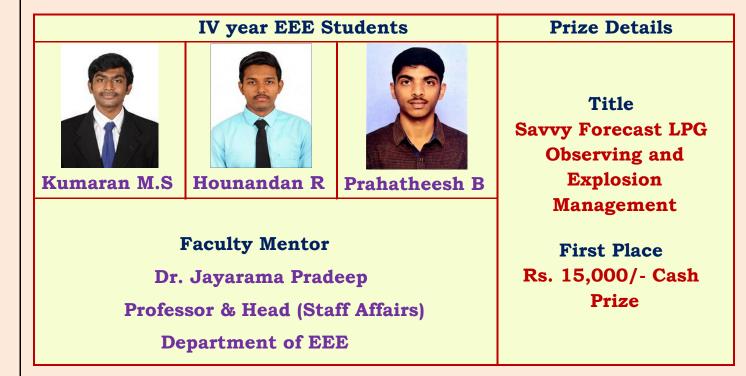

### CONGRATULATIONS

The Management, Principal and the Faculty Members congratulate the following students for winning the Project Competition "Catalyse Tech - 2022" with cash prize of Rs.112500/- (Prize amount - Rs.45000/- & Fellowship for 3 months [Rs.22500 each month]) conducted by the Global center of Excellence in Affordable and Clean energy (GCoE-ACE), IIT Dharwad, and SELCO Foundation.

Mentor: Dr. Jayarama Pradeep Prof. & Head/EEE

CHAIRMAN

PSG-all.