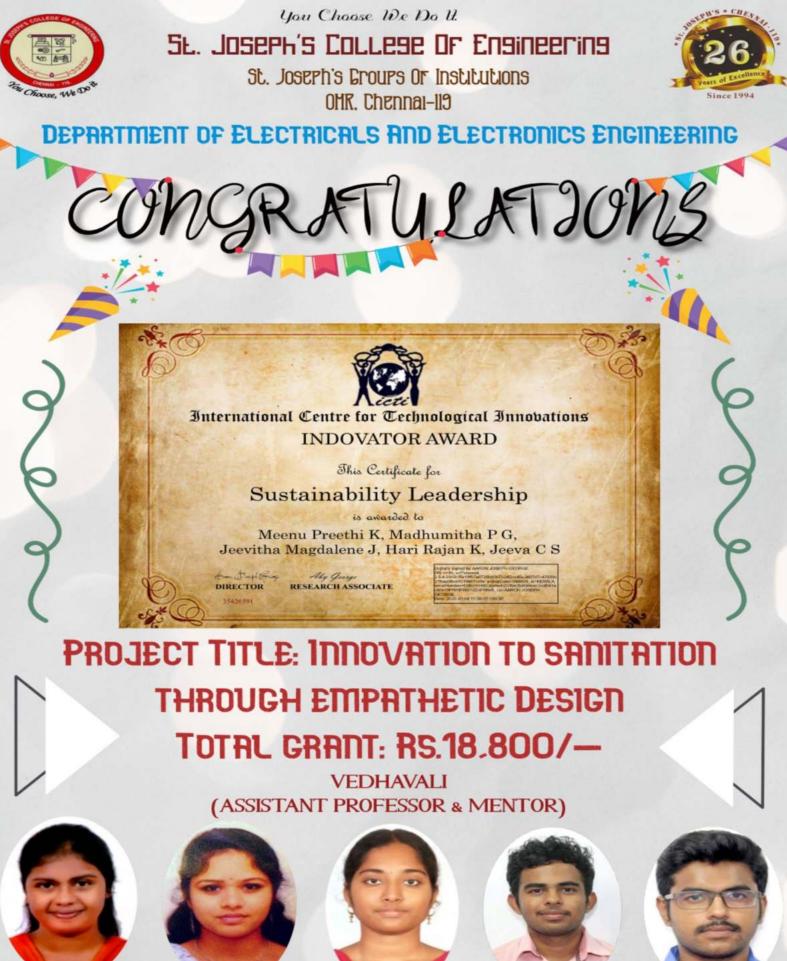

# **Congratulations!**

The Management, Principal and the Faculty Members congratulate the following students for Winning First Prize in IEEE Madras Section Student Project Funding (SPF 2020-21) held on 17<sup>th</sup> April 2021.

# **CHAIRMAN**

Dr. JAYARAMA PRADEEP (PROFESSOR-HEAD & MENTOR)

**JEEVITHA** MAGDALENE J

MEENU **PREETHIK** 

**JEEVA** CS

HARI RAJAN K

PROJECT TITLE: SOLAR HYDRO CONVERTOR TOTAL GRANT: RS.14.500/-

> Mr. SREEKANTH R (ASSISTANT PROFESSOR & MENTOR)