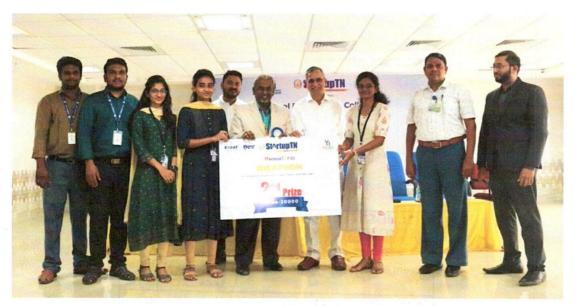

### **CONGRATULATIONS**

The Management, Principal and the Faculty Members congratulate the following students on winning second place in **IDEATHON- Innovera'23** a **State Level Contest** with cash prize of ₹20,000/- in association with **Tamil Nadu Startup and Innovation Mission and Excel Engineering College (Autonomous)** on February 3<sup>rd</sup> & 4<sup>th</sup>, 2023.

| Name of the Student       | Year | Project Title                                 |  |
|---------------------------|------|-----------------------------------------------|--|
| JESSE S<br>PRIYANKA J     | IV   | Smart LPG Management and Monitoring<br>System |  |
| <b>MARIA SHIRLEY JOHN</b> |      | Faculty Mentor: Dr.Jayarama Pradeep           |  |