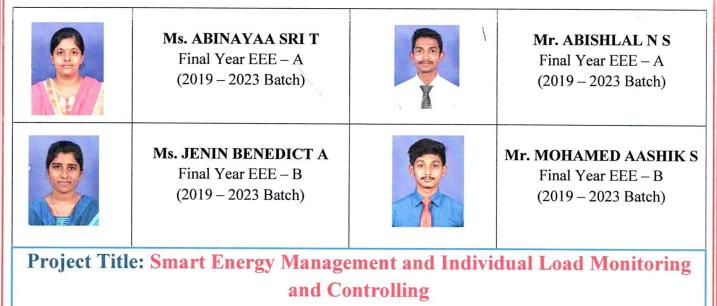

### CONGRATULATIONS

The Management, Principal and the Faculty Members congratulate Mr. ABISHLAL N S, 2019 – 2023 Batch; B.E. Electrical & Electronics Engineering for winning the IEEE Richard E. Merwin Student Scholarship provided by IEEE Computer Society and for receiving the prize money of 1000 USD.

IEEE Computer Society is offering student scholarships to recognize and reward active student volunteer leaders in student branches or chapters who show promise in their academic and professional efforts.

### CONGRATULATIONS

The Management, Principal and the Faculty Members congratulate the Office bearers & the following students on receiving honor through IEEE MADRAS SECTION from Mr. Sampathkumar Veeraraghavan, Global Chair, 2021 - 2022 IEEE Humanitarian Activities Committee and 2023 Global President, IEEE Eta Kappa Nu (HKN) on 20.02.2023 at Hotel Savera, Mylapore, Chennai.

| St. JOSEPH'S COLLEGE OF<br>ENGINEERING IEEE<br>STUDENT BRANCH<br>CHAPTER (STB-60101) | OUTSTANDING STUDENT BRANCH                                                   |
|--------------------------------------------------------------------------------------|------------------------------------------------------------------------------|
| Ms. ABINAYAA SRI T<br>2019 – 2023 Batch/EEE                                          | OUTSTANDING WIE STUDENT<br>VOLUNTEER                                         |
| <b>Mr. MOHAMED AASHIK S</b><br>2019 – 2023 Batch/EEE                                 | OUTSTANDING STUDENT VOLUNTEER                                                |
| Mr. ABISHLAL N S<br>2019 – 2023 Batch/EEE                                            | IEEE COMPUTER SOCIETY RICHARD E-<br>MERWIN SCHOLARSHIP FALL 2022 -<br>WINNER |