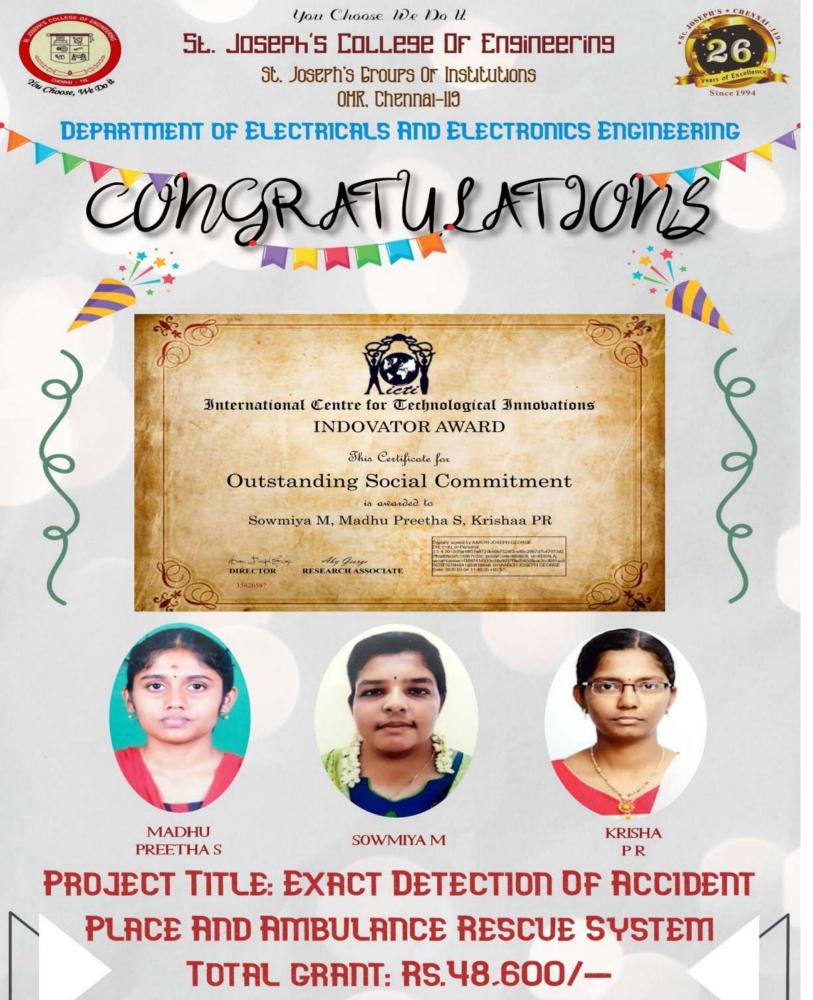

# **Congratulations!**

The Management, Principal and the Faculty Members congratulate the following students for Winning First Prize in IEEE Madras Section Student Project Funding (SPF 2020-21) held on 17<sup>th</sup> April 2021.

# **CHAIRMAN**

Dr. JAYARAMA PRADEEP (PROFESSOR-HEAD & MENTOR)

**JEEVITHA** MAGDALENE J

MEENU **PREETHIK** 

**JEEVA** CS

HARI RAJAN K

PROJECT TITLE: SOLAR HYDRO CONVERTOR TOTAL GRANT: RS.14.500/-

> Mr. SREEKANTH R (ASSISTANT PROFESSOR & MENTOR)