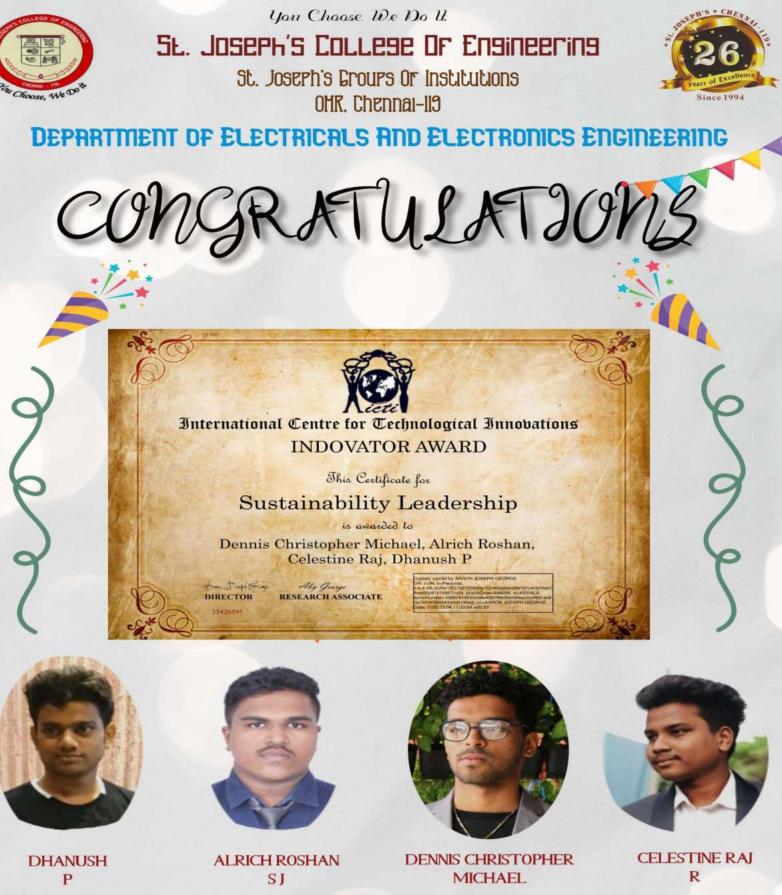

- Dr. V. R. Jayarama Pradeep
  Professor and HOD / EEE
- Mr. R. Sreekanth
  Assistant Professor / EEE
- Dr. G. Brindha
  Assistant Professor / EIE
- Ms. S. Akshaya
  III Year EEE
- Ms. Dellecta Jessy Rashmi
  IV year EIE

#### **Coordinators** :

- Dr. G. Sreekumar
  Professor and HOD / Biotech
- Dr. N. E. Arun Kumar
  Associate Professor/ Mechanical







## DEPARTMENT OF ELECTRICAL AND ELECTRONICS ENGINEERING

# **Congratulations!**

The Management, Principal and the Faculty Members congratulate the following students for Winning First Prize in IEEE Madras Section Student Project Funding (SPF 2020-21) held on 17<sup>th</sup> April 2021.



# **CHAIRMAN**



Dr. JAYARAMA PRADEEP (PROFESSOR-HEAD & MENTOR)



**JEEVITHA** MAGDALENE J



MEENU **PREETHIK** 

**JEEVA** CS



HARI RAJAN K



PROJECT TITLE: SOLAR HYDRO CONVERTOR TOTAL GRANT: RS.14.500/-

> Mr. SREEKANTH R (ASSISTANT PROFESSOR & MENTOR)