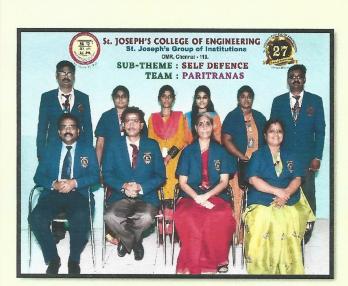

# **CONGRATULATIONS**

The Management and Staff members are pleased to congratulate the following for Securing Winner Position (Rs 1 Lakh) in AICTE Lilavati Award 2020 under the Sub-theme of Self Defence held on 11-4-2021.

### **DETAILS OF AWARD WINNING TEAM**

Prize amount : Rs. 1,00,000/-Sub theme : Women Self Defence AICTE Lilavati Award 2020 Team Name : PARITRANAS

#### **Team Members :**

- Dr. V. R. Jayarama Pradeep
  Professor and HOD / EEE
- Mr. R. Sreekanth
  Assistant Professor / EEE
- Dr. G. Brindha
  Assistant Professor / EIE
- Ms. S. Akshaya
  III Year EEE
- Ms. Dellecta Jessy Rashmi
  IV year EIE